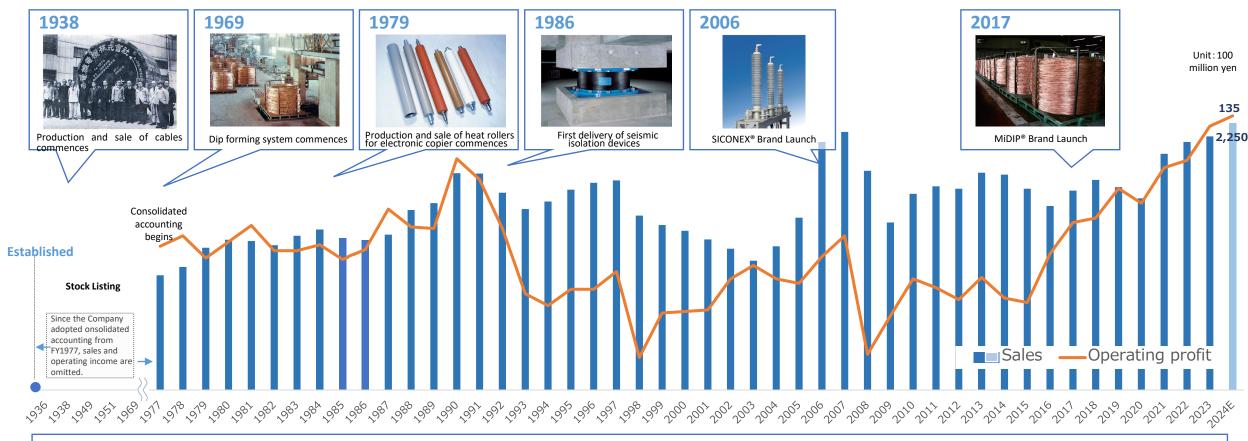

# **SWCC Group History**

## 1936

SHOWA ELECTRIC WIRE AND CABLE CO., LTD. is established 1949

Listed on the Tokyo Stock Exchange

#### 1951

Technical Assistance Agreement is concluded with GE, USA

### 2006

Corporate separation Shift to a holding company structure

## 2019

The SWCC Group changes its status from "a company with a board of statutory auditors" to "a company with an audit and supervisory committee" Business segments are reviewed and group governance is strengthened

### 2023

In April, our company moved from a holding company structure to an operating company. The trade name is changed to SWCC and the 'SWCC Purpose' is formulated.